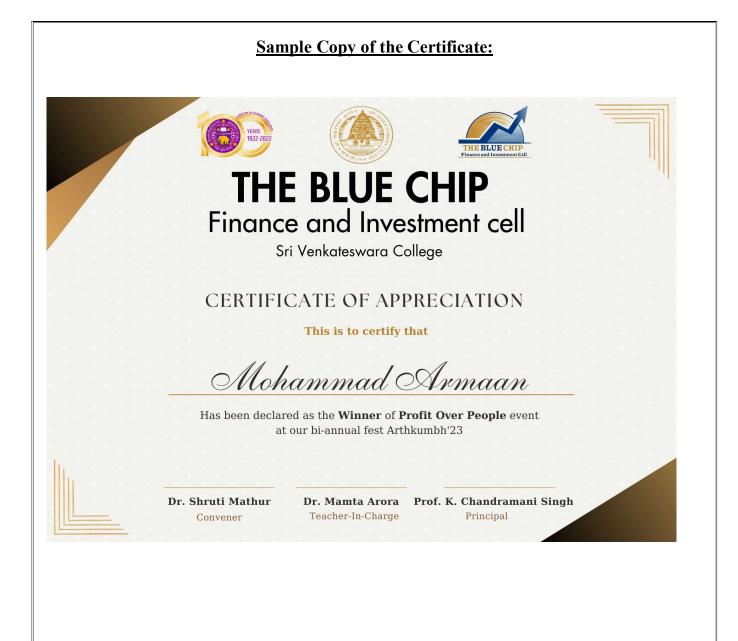

### **CERTIFICATE OF COMPLETION:**

Tirumala Tirupati Devasthanams శ్రీ వేంకటేశ్వర కళాశాల Sri Venkateswara College (University of Delhi) NAAC Grade A+

# CERTIFICATE

This is to certify that the <u>Bi-Annual Event titled Arth-Kumbh'23</u> was successfully conducted on <u>2<sup>nd</sup> November, 2023</u> from <u>10:00</u> am to <u>3:00</u> pm by <u>The Blue Chip, Finance and Investment Cell, SVC</u> in the <u>Offline</u> mode and its event report has been submitted to IQAC for records.