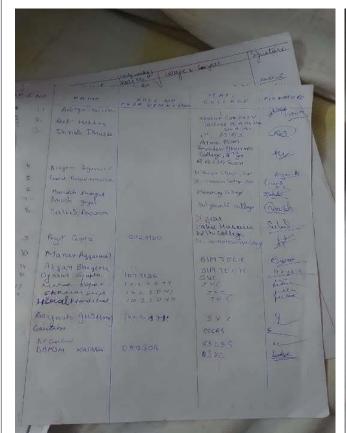

### **LIST OF PARTICIPANTS:**

#### **SEMINAR:**

|             | ATTENDANCE STIERS, MURCH Compare<br>ATTENDANCE STIERS, MURCH Compare<br>ATTENDANCE STIERS, MURCH COMPARE<br>ATTENDANCE STIERS |                            |                                                                                           |             |  |
|-------------|-------------------------------------------------------------------------------------------------------------------------------|----------------------------|-------------------------------------------------------------------------------------------|-------------|--|
| SNO.        | Name of the<br>student                                                                                                        | Rece No. of the<br>student | ana college signature                                                                     |             |  |
| 1.          | Surave Gupta                                                                                                                  | tudents only               | Ist years, & can, (1) Sunger-                                                             | and and     |  |
| ж.<br>С     | ANUI GUPTA                                                                                                                    |                            | Singe collage<br>Acom (Home), 15+ Year by the<br>Dr. Billion Rev. Ambedian                | 4 office    |  |
| 3           | NAMITARORA                                                                                                                    |                            | Ist year, & com<br>Swamishriedhamad                                                       |             |  |
| Ц           | Strubbarn<br>Bansal                                                                                                           |                            | 1st BEA-FSA<br>Statised superder<br>College of Russie                                     | -   \       |  |
| 5           | Aarrech<br>Singh Beald<br>Spen Gojal                                                                                          | 50023042.                  | (st year, stable) Ame                                                                     |             |  |
| 7           | Hohamand Atmaan<br>Kha                                                                                                        |                            | of Businest Studies<br>Bits, ill year,<br>Sinderd sublider college<br>of Businest Studies | Sec. 30 100 |  |
| 8<br>9.     | Rethan Jain.<br>Annah Binha                                                                                                   | 1013026                    | Brann (Hans)<br>Verpy inters. Figures<br>Brann Find III years American                    | 5.          |  |
| 10.<br>]  . | Om Shukla<br>Tanishq Sengal                                                                                                   |                            | Been Pring 1 + year Om<br>Been (HONS) Styan J<br>Lal 2011ege 12nd year J                  | 7           |  |
| 12          | PRACHI KAPOOR -<br>ANANT GUPTA                                                                                                | 0523042                    | BA(H) Eco, Ist ya,<br>SVC.<br>Brown (H), she years<br>Haas ray callege 76                 | rete .      |  |
|             | H                                                                                                                             |                            |                                                                                           |             |  |