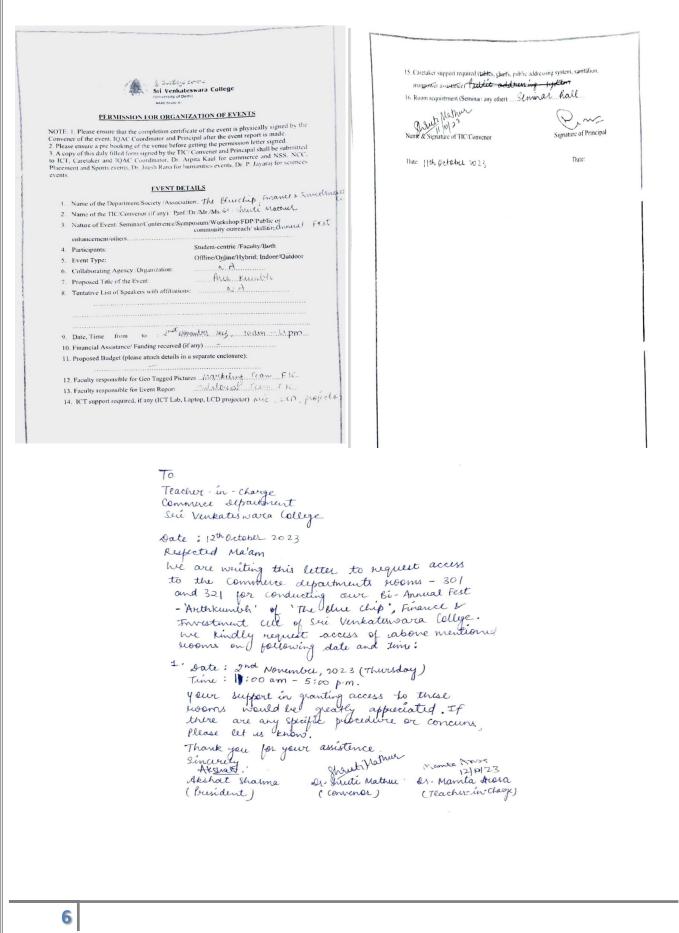

|                           |                        | Name           | 2 Name      |                       |
| Winner                    | Team Alpha Traders     | Mohammad       | Syun Goyal  | Shaheed Sukhdev       |
|                           | -                      | Armaan         |             | College of Business   |
|                           |                        |                |             | Studies               |
| 1 <sup>st</sup> runner up | Team Wall Street Vibes | Shubh Bhaskar  | -           | Sri Venkateswara      |
| -                         |                        |                |             | College               |
| 2 <sup>nd</sup> runner up | Team Tanishq Taluja    | Tanishq Taluja | -           | Motilal Nehru College |

#### **PERMISSION LETTER:**



### **LIST OF PARTICIPANTS:**

#### **SEMINAR:**



|             | ATTENDANCE STIERS, MURCH Compare<br>ATTENDANCE STIERS, MURCH Compare<br>ATTENDANCE STIERS, MURCH COMPARE<br>ATTENDANCE STIERS |                            |                                                                                           |             |  |
|-------------|-------------------------------------------------------------------------------------------------------------------------------|----------------------------|-------------------------------------------------------------------------------------------|-------------|--|
| SNO.        | Name of the<br>student                                                                                                        | Rece No. of the<br>student | ana colle